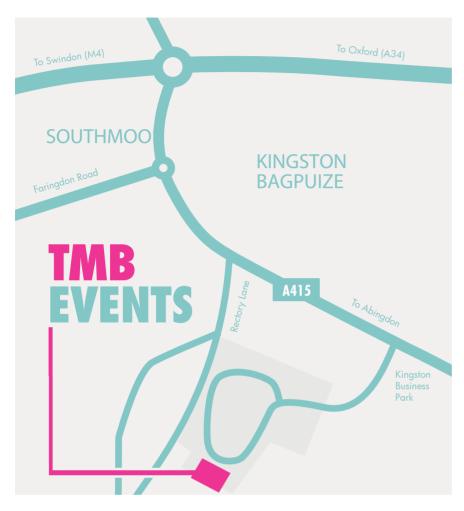

## DIRECTIONS.

### From A420

Take the A415 from the A420 - sign posted Kingston Bagpuize and Abingdon.

At the next mini roundabout continue straight on, along the A415- driving through Kingston Bagpuize.

After 3/4 mile the entrance to the Kingston Business Park will be on your right- please turn right there. Please note that if you have passed Millets Farm centre on your right you have gone too fa

### From Abingdon, Wantage, A34 along the A415

Exit the A34 at the Marcham Interchange and take the A415 through Marcham towardsWtney and Kingston Bagpuize. At Frilford Junction with the petrol station turn right at the traffic lights and then left on the A415 – sign posted Kingston Bagpuize.

Continue along the A415 for another mile and you will see the entrance to the Kingston Business Park on your left - turn left there.

### **TMB Events Office**

At the mini roundabout upon entering the business park estate take the first exit straight on. Carry on round the business park for 600 yards and the offices will be on your right.